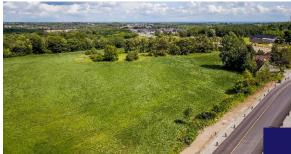

## 8135 HIGHWAY 12, ORILLIA ONTARIO

This is an exceptional high profile property fronting on highway 12 and Fairground Road on the edge of Orillia. Approximately 19.73 Acres of open land offering an ideal Investment property with future development potential. It is about 1 Km To Highway 11 and the major shopping district of Orillia, a popular and growing community recognized as one of the premier outdoor recreation areas In Canada.