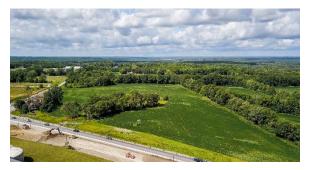

## 8135 HIGHWAY 12, ORILLIA ONTARIO

This is an exceptional high profile property fronting on highway 12 and Fairground Road on the edge of Orillia. Approximately 19.73 Acres of open land offering an ideal Investment property with future development potential. It is about 1 Km To Highway 11 and the major shopping district of Orillia, a popular and growing community recognized as one of the premier outdoor recreation areas In Canada.