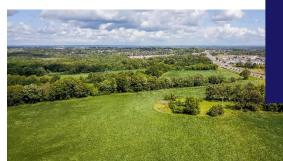

## 8135 HIGHWAY 12, ORILLIA ONTARIO

This is an exceptional high profile property fronting on highway 12 and Fairground Road on the edge of Orillia. Approximately 19.73 Acres of open land offering an ideal Investment property with future development potential. It is about 1 Km To Highway 11 and the major shopping district of Orillia, a popular and growing community recognized as one of the premier outdoor recreation areas In Canada.