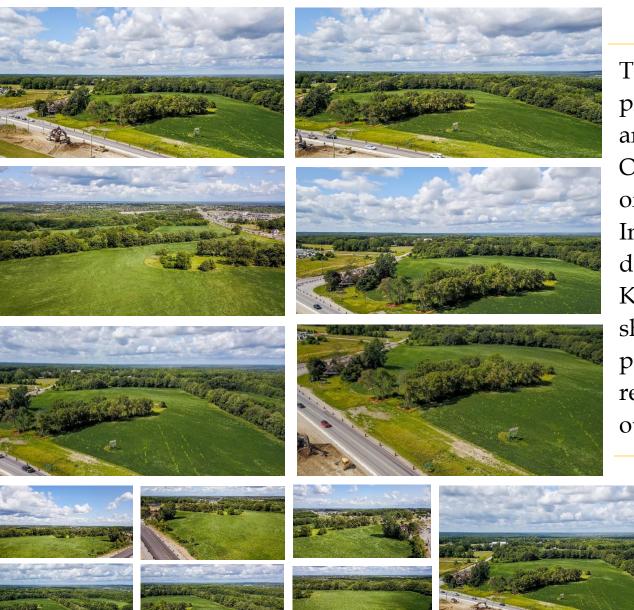

## 8135 HIGHWAY 12, ORILLIA ONTARIO

This is an exceptional high profile property fronting on highway 12 and Fairground Road on the edge of Orillia. Approximately 19.73 Acres of open land offering an ideal Investment property with future development potential. It is about 1 Km To Highway 11 and the major shopping district of Orillia, a popular and growing community recognized as one of the premier outdoor recreation areas In Canada.