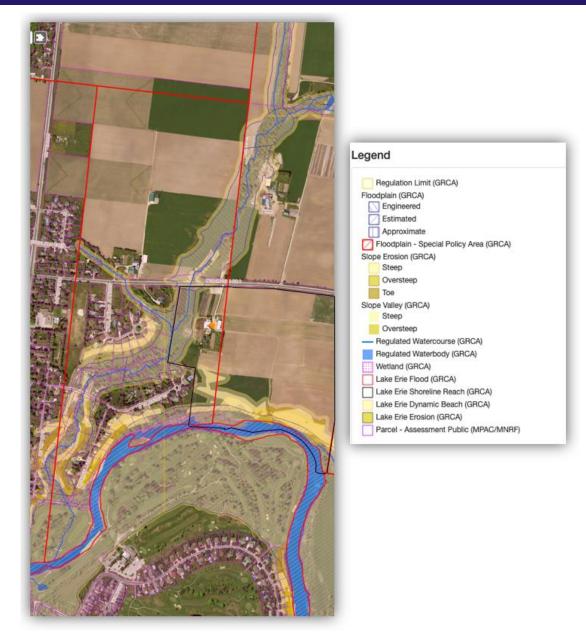

rontage(ft):            | 2,864                                                                                                      |
| Depth (ft):              | Irregular                                                                                                  |
| Site Area (sq. ft.):     | 122.40 Acres                                                                                               |
| Property Tax Levies 2017 | \$3,887.02                                                                                                 |

Rarely offered agriculture land strategically located adjacent to urban boundary in the community of Conestoga, Woolwich township County of Waterloo.



Township of Woolwich Waterloo County

# **Exclusively For Sale**

# Land Next to Urban Boundary





Igor Poliszczuk Msc.Sales RepresentativeCo-Listed with:Direct: 416-528-8945Office: 416-739-7200



 King City
 Aurora
 C

 2169 King Road
 15228 Yonge St.
 1

 905 • 833 • 0033
 905 • 841 • 9090
 703

 www.lacebyrealestate.com

LACEBY REAL ESTATE LIMITED, BROKERAGE

<u>Cookstown</u> <u>11 Queen Street</u> 0 705 • 458 • 8600

**Jeff Laceby** Broker of Record

Township of Woolwich Waterloo County

# Exclusively For Sale

### Land Next to Urban Boundary



Representative 5-739-7200 Sutton Group - Admiral Realty Inc. Brokerage

Igor Poliszczuk Msc.Sales RepresentativeCo-Listed with:Direct: 416-528-8945Office: 416-739-7200



King City<br/>2169 King RoadAurora<br/>15228 Yonge St.Cookstown<br/>11 Queen Street905 • 833 • 0033905 • 841 • 9090705 • 458 • 8600www.lacebyrealestate.comLACEBY REAL