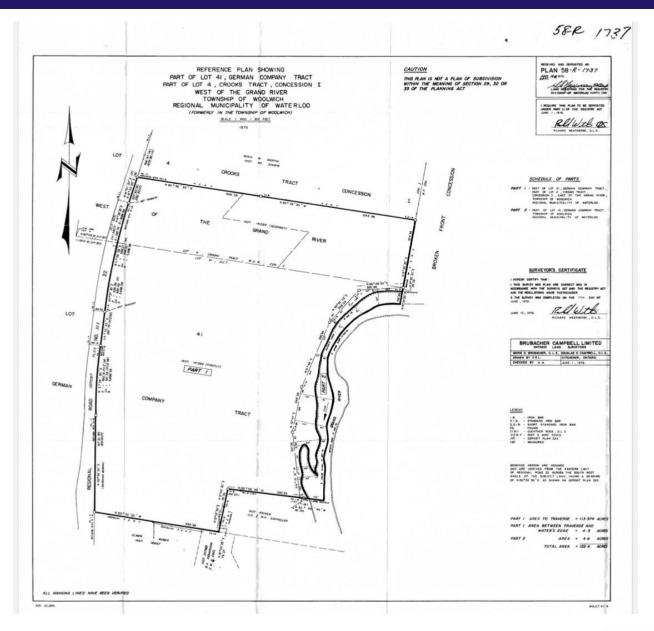

#### Property Detail Report

| Property Address:        | 1183 Northfield Dr E                                                                                       |
|--------------------------|------------------------------------------------------------------------------------------------------------|
| Listing Price            | \$8,400,000                                                                                                |
| Municipality:            | Woolwich Township                                                                                          |
| County                   | Waterloo                                                                                                   |
| Roll Number:             | 302902000219400                                                                                            |
| Property Type:           | Farm                                                                                                       |
| Legal Description:       | TRACT GERMAN COMPANY PT LOT 41 TRACT CROOKS CON 1<br>WEST OF GRAND RIVER PT LOT 4 RP 58R1737 PART 1 PART 2 |
| Year Built:              | 1870                                                                                                       |
| Frontage(ft):            | 2,864                                                                                                      |
| Depth (ft):              | Irregular                                                                                                  |
| Site Area (sq. ft.):     | 122.40 Acres                                                                                               |
| Property Tax Levies 2017 | \$3,887.02                                                                                                 |