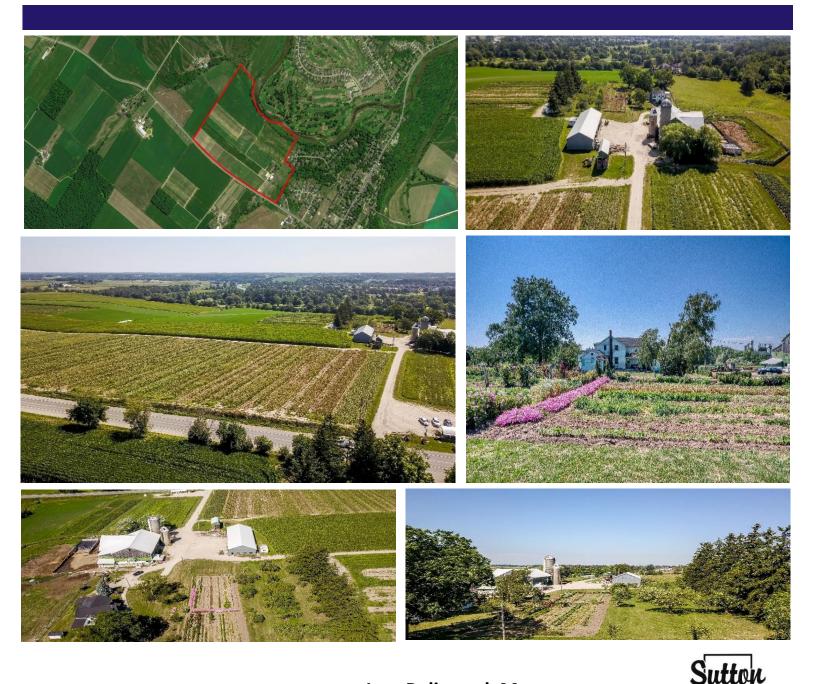

Rarely offered agriculture land strategically located adjacent to urban boundary in the community of Conestoga, Woolwich township County of Waterloo.

Township of Woolwich Waterloo County