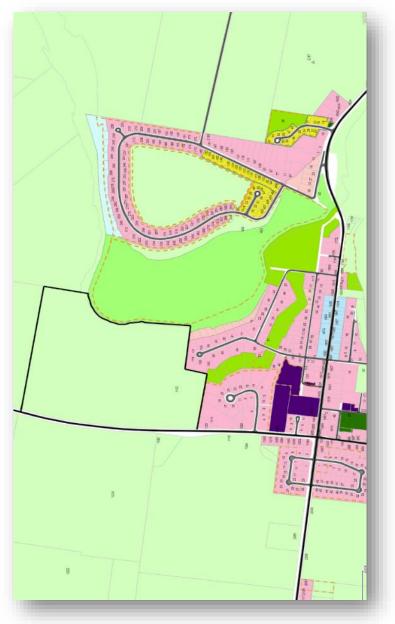

|

Rarely offered agriculture land strategically located adjacent to urban boundary in the community of Conestoga, Woolwich township County of Waterloo.



Township of Woolwich Waterloo County

# **Exclusively For Sale**

# Land Next to Urban Boundary





Igor Poliszczuk Msc.Sales RepresentativeCo-Listed with:Direct: 416-528-8945Office: 416-739-7200



 King City
 Aurora
 C

 2169 King Road
 15228 Yonge St.
 1

 905 • 833 • 0033
 905 • 841 • 9090
 703

 www.lacebyrealestate.com

LACEBY REAL ESTATE LIMITED, BROKERAGE

<u>Cookstown</u> <u>11 Queen Street</u> 0 705 • 458 • 8600

**Jeff Laceby** Broker of Record

Township of Woolwich Waterloo County

# Exclusively For Sale

### Land Next to Urban Boundary



Representative 5-739-7200 Sutton Group - Admiral Realty Inc. Brokerage

Igor Poliszczuk Msc.Sales RepresentativeCo-Listed with:Direct: 416-528-8945Office: 416-739-7200



King City<br/>2169 King RoadAurora<br/>15228 Yonge St.Cookstown<br/>11 Queen Street905 • 833 • 0033905 • 841 • 9090705 • 458 • 8600www.lacebyrealestate.comLACEBY REAL ESTATE LIMITED BROAKERAGE IM

**Jeff Laceby** Broker of Record

#### Township of Woolwich Waterloo County

# Exclusively For Sale

# Land Next to Urban Boundary



**Igor Poliszczuk Msc.** Sales Representative Co-Listed with: Direct: 416-528-8945 Office: 416-739-7200



 King City
 Aurora
 Cookstown

 2169 King Road
 15228 Yonge St.
 11 Queen Street

 905 • 833 • 0033
 905 • 841 • 9090
 705 • 458 • 8600

 WWW.lacebyrealestate.com

 LACEBY REAL ESTATE LIMIT